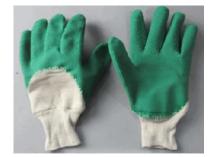

PPE (protective glove against mechanical risks)

Sample Description and photo: latex glove with rib cuff

Product Reference: PGLLT226 = 9212470

Available sizes: 5 sizes 7S/ 8M/ 9L/ 10XL/ 11XXL

is in conformity with the relevant union harmonization legislation (EU) 2016/425 and with relevant standards EN ISO 21420:2020 and EN388:2016 + A1:2018.